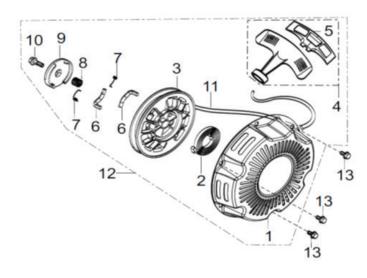

## **ENGINE RECOIL ASSEMBLY**

| REF# | DESCRIPTION     | QTY | BE PART #  |
|------|-----------------|-----|------------|
| 12   | Recoil Assembly | 1   | 85.571.115 |

| REF# | DESCRIPTION              | QTY | BE PART #  |
|------|--------------------------|-----|------------|
| 22   | Gasket                   | 2   |            |
| 23   | Insulator Plate          | 1   | 50.001.301 |
| 24   | Gasket, Air Cleaner Side | 1   |            |
| 25   | Carburetor Assembly      | 1   |            |

MODEL:WP-1020R