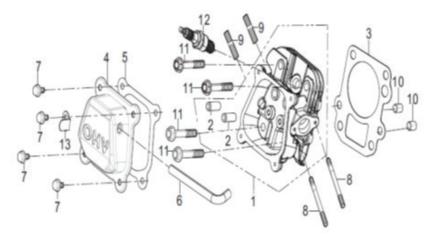

### **HEAD SUBASSEMBLY**

| REF# | DESCRIPTION | QTY | BE PART #  |
|------|-------------|-----|------------|
| 12   | Spark Plug  | 1   | 85.571.125 |