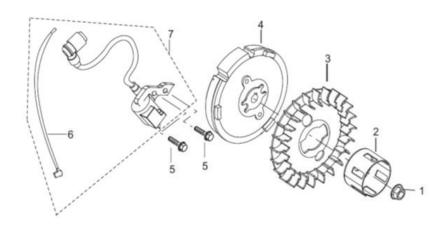

## **ENGINE RECOIL ASSEMBLY**

| REF# | DESCRIPTION     | QTY | BE PART #  |
|------|-----------------|-----|------------|
| 12   | Recoil Assembly | 1   | 85.571.115 |

| REF# | DESCRIPTION              | QTY | BE PART #  |
|------|--------------------------|-----|------------|
| 22   | Gasket                   | 2   |            |
| 23   | Insulator Plate          | 1   | 50.001.301 |
| 24   | Gasket, Air Cleaner Side | 1   |            |
| 25   | Carburetor Assembly      | 1   |            |