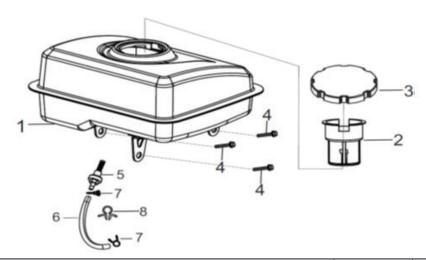

## **FUEL TANK**

| REF# | DESCRIPTION   | QTY | BE PART #  |
|------|---------------|-----|------------|
| 1    | Fuel Tank     | 1   | 50.001.304 |
| 2    | Fuel Strainer | 1   | FO 001 70F |
| 3    | Fuel Cap      | 1   | 50.001.305 |
| 5    | Fuel Outlet   | 1   | 85.571.042 |
| 6    | Fuel Line     | 1   |            |
| 7    | Clip          | 1   |            |