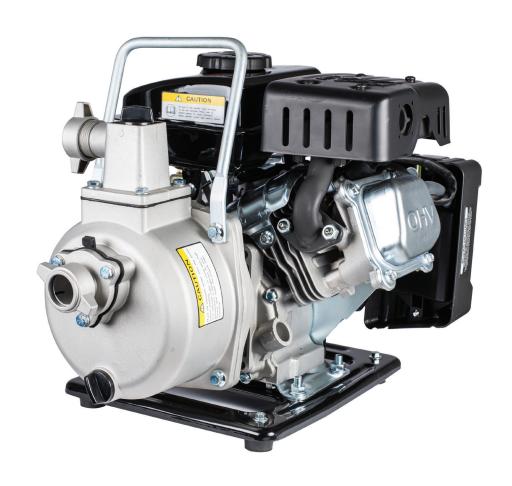

MODEL:WP-1020R



**BEPOWEREQUIPMENT** 

COM.



MODEL:WP-1020R

## **WATER PUMP ASSEMBLY**



| REF# | DESCRIPTION               | QTY | BE PART #  |
|------|---------------------------|-----|------------|
| 2    | Filter Cover              | 1   | 50.001.307 |
| 3    | Filter                    | 1   | 50.001.307 |
| 11   | Plug                      | 2   | FO 001 202 |
| 12   | Plug Washer               | 2   | 50.001.202 |
| 10   | Inlet, Water              | 1   | FO 001 201 |
| 13   | Outlet, Water             | 1   | 50.001.201 |
| 15   | Pump Body                 | 1   | 85.571.045 |
| 17   | Whorl Case                | 1   | 85.571.046 |
| 18   | Impeller                  | 1   | 50.001.204 |
| 9    | Gasket, Inlet Water       | 1   |            |
| 14   | Gasket, Outlet            | 1   |