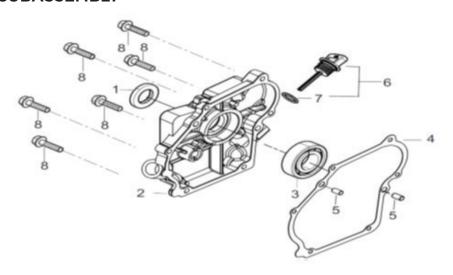

### **CRANKCASE**

| REF# | DESCRIPTION | QTY | BE PART #  |
|------|-------------|-----|------------|
| 2    | Oil Sensor  | 1   | 85.571.003 |

MODEL:WP-1020R

## **CRANK COVER SUBASSEMBLY**

| REF# | DESCRIPTION | QTY | BE PART #  |
|------|-------------|-----|------------|
| 6    | Dipstick    | 1   | 85.571.114 |
| 7    | Seal        | 1   | 05.5/1.114 |