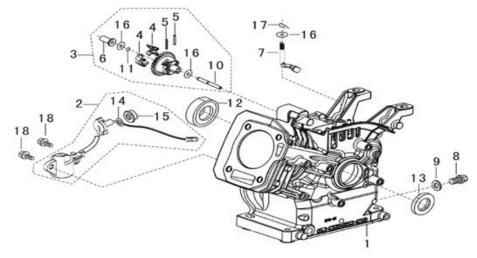

### **CRANKCASE**

| REF# | DESCRIPTION | QTY | BE PART #  |
|------|-------------|-----|------------|
| 2    | Oil Sensor  | 1   | 85.571.003 |

MODEL:WP-1020R

## **CRANK COVER SUBASSEMBLY**

| REF# | DESCRIPTION | QTY | BE PART #  |
|------|-------------|-----|------------|
| 6    | Dipstick    | 1   | 85.571.114 |
| 7    | Seal        | 1   | 05.5/1.114 |