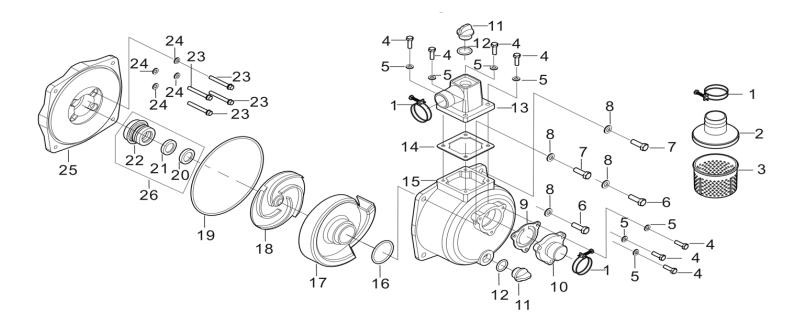

## **WATER PUMP ASSEMBLY**

| REF# | DESCRIPTION               | QTY | BE PART #  |
|------|---------------------------|-----|------------|
| 2    | Filter Cover              | 1   | 50.001.307 |
| 3    | Filter                    | 1   | 50.001.307 |
| 11   | Plug                      | 2   | FO 001 202 |
| 12   | Plug Washer               | 2   | 50.001.202 |
| 10   | Inlet, Water              | 1   | FO 001 201 |
| 13   | Outlet, Water             | 1   | 50.001.201 |
| 15   | Pump Body                 | 1   | 85.571.045 |
| 17   | Whorl Case                | 1   | 85.571.046 |
| 18   | Impeller                  | 1   | 50.001.204 |
| 9    | Gasket, Inlet Water       | 1   |            |
| 14   | Gasket, Outlet            | 1   |            |
| 16   | Ring, Whorl Case Seal     | 1   |            |
| 19   | Seal, Water Pump Joint    | 1   | 50.001.203 |
| 20   | Seal, Impeller            | 1   |            |
| 21   | Seal, Porcelain           | 1   |            |
| 22   | Seal Assembly, Mechanical | 1   |            |
| 25   | Joint, Water Pump         | 1   | 85.571.047 |
| **   | Complete Pump Assembly    | 1   | 85.150.200 |

MODEL:WP-1020R