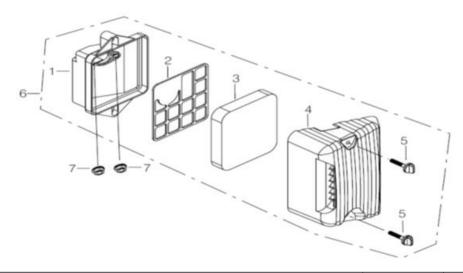

## **WATER PUMP ASSEMBLY**

| REF# | DESCRIPTION               | QTY | BE PART #  |
|------|---------------------------|-----|------------|
| 2    | Filter Cover              | 1   | 50.001.307 |
| 3    | Filter                    | 1   | 50.001.307 |
| 11   | Plug                      | 2   | FO 001 202 |
| 12   | Plug Washer               | 2   | 50.001.202 |
| 10   | Inlet, Water              | 1   | FO 001 201 |
| 13   | Outlet, Water             | 1   | 50.001.201 |
| 15   | Pump Body                 | 1   | 85.571.045 |
| 17   | Whorl Case                | 1   | 85.571.046 |
| 18   | Impeller                  | 1   | 50.001.204 |
| 9    | Gasket, Inlet Water       | 1   |            |
| 14   | Gasket, Outlet            | 1   |            |
| 16   | Ring, Whorl Case Seal     | 1   |            |
| 19   | Seal, Water Pump Joint    | 1   | 50.001.203 |
| 20   | Seal, Impeller            | 1   |            |
| 21   | Seal, Porcelain           | 1   |            |
| 22   | Seal Assembly, Mechanical | 1   |            |
| 25   | Joint, Water Pump         | 1   | 85.571.047 |
| **   | Complete Pump Assembly    | 1   | 85.150.200 |