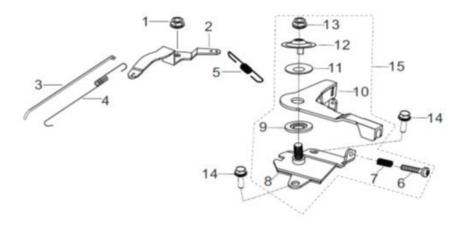

## THROTTLE CONTROL ASSEMBLY

| REF# | DESCRIPTION     | QTY | BE PART #  |
|------|-----------------|-----|------------|
| 3    | Governor Rod    | 1   | FO 001 706 |
| 4    | Throttle Spring | 1   | 50.001.306 |