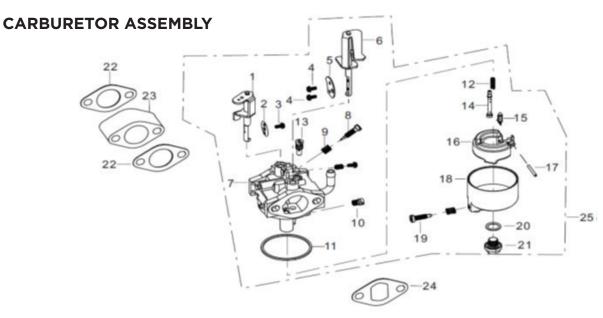

## **ENGINE RECOIL ASSEMBLY**

| REF# | DESCRIPTION     | QTY | BE PART #  |
|------|-----------------|-----|------------|
| 12   | Recoil Assembly | 1   | 85.571.115 |

| REF# | DESCRIPTION              | QTY | BE PART #  |
|------|--------------------------|-----|------------|
| 22   | Gasket                   | 2   |            |
| 23   | Insulator Plate          | 1   | 50.001.301 |
| 24   | Gasket, Air Cleaner Side | 1   |            |
| 25   | Carburetor Assembly      | 1   |            |