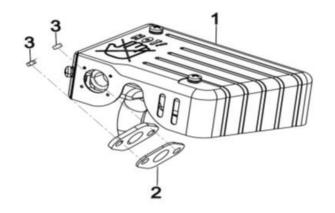

## **MUFFLER ASSEMBLY**

| REF# | DESCRIPTION      | QTY | BE PART #  |
|------|------------------|-----|------------|
| 1    | Muffler Assembly | 1   | 50.001.303 |

MODEL:WP-1020R