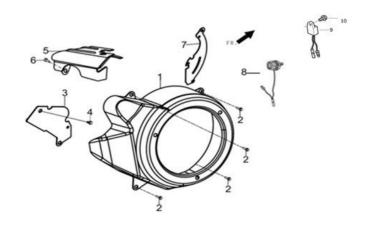

## **SHROUD**

| REF# | DESCRIPTION   | QTY | BE PART #  |
|------|---------------|-----|------------|
| 8    | ON/OFF Switch | 1   | 85.571.310 |

MODEL:WP-1020R

## **IGNITION COIL**

| REF# | DESCRIPTION   | QTY | BE PART #  |
|------|---------------|-----|------------|
| 7    | Ignition Coil | 1   | 85.571.122 |

MODEL:WP-1020R